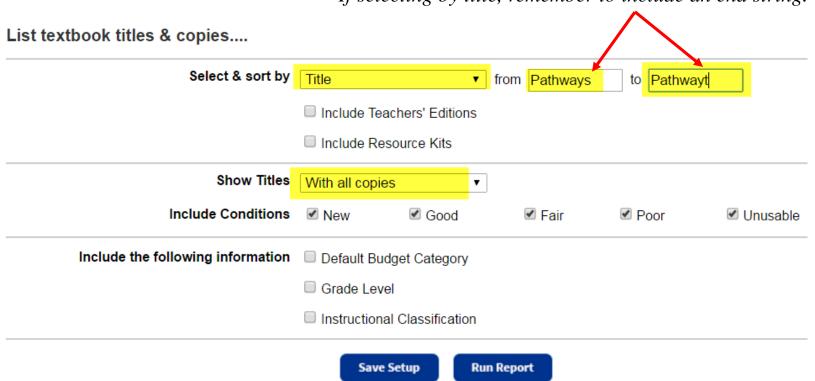

The Title & Copy List report can be used to report the status of all copies of a particular textbook whether they're checked out, lost, or available.

- 1. Go to Reports, Textbook Reports, Title & Copy List.
- 2. Select & sort by Title...

If selecting by title, remember to include an end string.