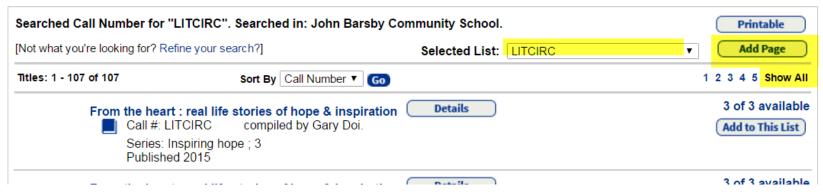

3. On the Search Results page, Click Show All, select your resource list, and click the Add Page button.

Now that you have a resource list of the titles you want to include in your report you can proceed to *Reports*.