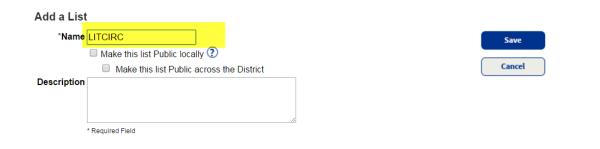

## Example.

Produce a spreadsheet of Literature Circle titles with all copies and who has copies checked out.

• Copy call numbers have the prefix "LITCIRC".

1. In Catalog, Resource Lists add a new resources list and Save.