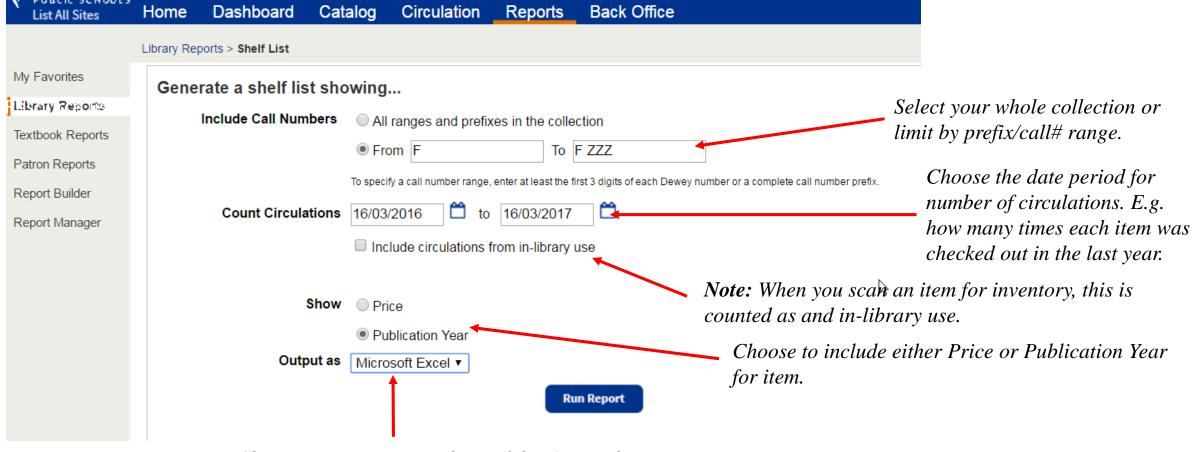

## Destiny Reports

Shelf List Report with Circulation Counts

(A list of resources in shelf order with circulation counts for each copy, publication year or price. Useful for weeding. Output as PDF or Excel spreadsheet.)

1. Go to Reports, Library Reports and select Shelf List.

Choose PDF or Microsoft Excel for Output format.

2. Once you've made your selections, click Run Report.

- 3. Refresh the *Report Manager* list and Click *View*.
- 4. Save and Open the resulting spreadsheet.